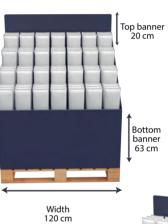

### **Pallet Display**

### **Dump Bin**

SD\_011

- Manufactured in corrugated cardboard
- Designed for quick and easy setup at retail
- Reinforced design supports heavy loads
- Large space for branding

• Unfold it to assemble and place at retail.

Video

Augmented Reality