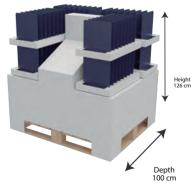

#### SD 017

- Manufactured in corrugated cardboard
- Designed for quick and easy setup at retail
- Unfold it to assemble and place at retail.

Tamaño de tarjeta (64 pzas) 28 x 33 cm

**Augmented Reality** 