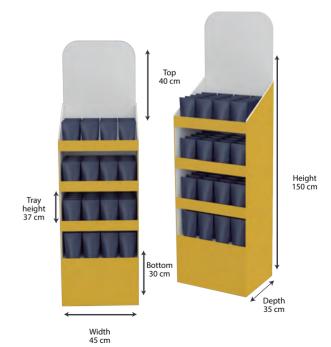

### Floorstand Quick Assembly

SD 002

- Manufactured in corrugated cardboard
- O Designed for extremely quick setup at retail
- Easy to transport
- Optimizes supply chain, eliminates hand assembly
- Unfold it to assemble, secure tray and place at retail.

Video

Perfect size to fit in a small ca

Augmented Reality

Load per level 6 Kg.

Space for product 39 x 37 cm