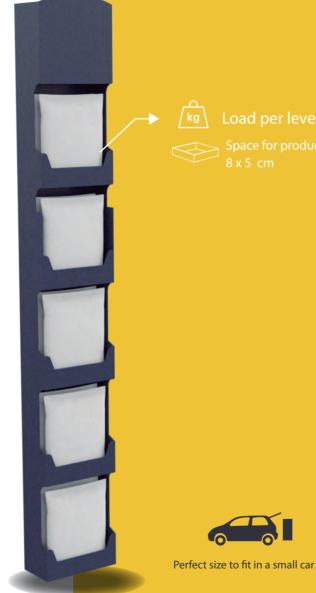

### **Sidekick**

SD\_004

- Manufactured in corrugated cardboard
- Easy to hang system from shelf sides
- Designed for quick setup at retail
- Options for hanging and tray products
- Unfold it to assemble, secure trays and place at retail.

Video

Delivery: Folded in box; on pallet

Augmented Reality

Load per level 1.5 Kg.

Space for product 38 x 10 cm