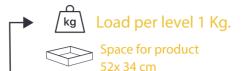

# **Banner Display**With base

SD 014

- Manufactured in SBS board and coroplast
- Semi-automatic assembly
- Ideal for branding
- Unfold it to assemble and place on top of base

Video

**Augmented Reality** 