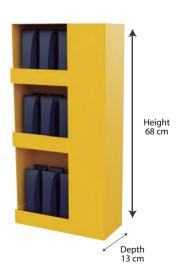

### **Sidekick**

SD\_004

- Manufactured in corrugated cardboard
- Easy to hang system from shelf sides
- Designed for quick setup at retail
- Options for hanging and tray products
- Unfold it to assemble, secure trays and place at retail.

Video

Delivery: Folded in box; on pallet

Augmented Reality

Load per level 1.5 Kg.

Space for product 38 x 10 cm