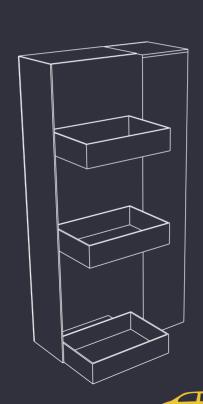

### **Sidekick**

SD\_004

- Manufactured in corrugated cardboard
- Easy to hang system from shelf sides
- Designed for quick setup at retail
- Options for hanging and tray products
- Unfold it to assemble, secure trays and place at retail.

Video

Delivery: Folded in box; on pallet

Augmented Reality

Load per level 1.5 Kg.

Space for product 38 x 10 cm