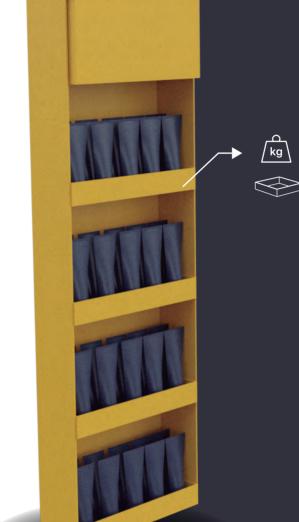

### **Sidekick**

SD\_004

- Manufactured in corrugated cardboard
- Easy to hang system from shelf sides
- Designed for quick setup at retail
- Options for hanging and tray products
- Unfold it to assemble, secure trays and place at retail.

Video

Delivery: Folded in box; on pallet

Augmented Reality

Load per level 1.5 Kg.

Space for product 38 x 10 cm