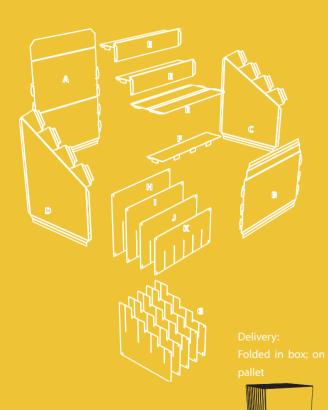

### **Tiered Pallet Display**

#### SD 006

- Manufactured in corrugated cardboard
- Reinforced design supports heavier products
- Unfold it to assemble and place at retail.

**Augmented Reality** 

### **Double sided View**

SD\_008

Delivery:

Manufactured in corrugated cardboard

### Augmented Reality

### **Pallet Display**

### **Dump Bin**

SD\_011

- Manufactured in corrugated cardboard
- Designed for quick and easy setup at retail
- Reinforced design supports heavy loads
- Large space for branding

• Unfold it to assemble and place at retail.

Video

Augmented Reality

### Pallet Display

#### SD 017

- Manufactured in corrugated cardboard
- Designed for quick and easy setup at retail
- Unfold it to assemble and place at retail.

Tamaño de tarjeta (64 pzas) 28 x 33 cm

**Augmented Reality** 

### False Pallet

SD\_018

- Manufactured in corrugated cardboard
- O Designed for quick and easy setup at retail
- Large space for branding

Unfold it to assemble and place at retail.

**Augmented Reality** 

### **Maxi - Tray**

SD\_019

- Manufactured in corrugated cardboard
- Designed for quick and easy setup at retail
- Easy to stack

• Unfold it to assemble and place at retail.

Video

Augmented Reality

Perfect size to fit in a small car