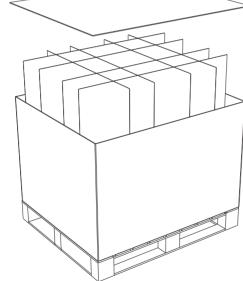

### Pallet Display

#### SD 017

- Manufactured in corrugated cardboard
- Designed for quick and easy setup at retail
- Unfold it to assemble and place at retail.

Tamaño de tarjeta (64 pzas) 28 x 33 cm

**Augmented Reality** 