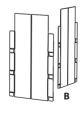

### **Sidekick**

SD\_004

- Manufactured in corrugated cardboard
- Easy to hang system from shelf sides
- Designed for quick setup at retail
- Options for hanging and tray products
- Unfold it to assemble, secure trays and place at retail.

Video

Delivery: Folded in box; on pallet

Augmented Reality

Load per level 1.5 Kg.

Space for product 38 x 10 cm