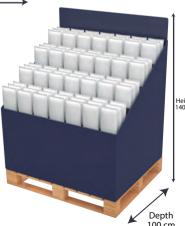

### **Pallet Display**

### **Dump Bin**

SD\_011

- Manufactured in corrugated cardboard
- Designed for quick and easy setup at retail
- Reinforced design supports heavy loads
- Large space for branding

• Unfold it to assemble and place at retail.

Video

Augmented Reality