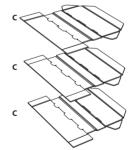

### Floorstand Interchangeable cover

Assemble in 2 Minutes

SD\_001

- Manufactured in corrugated cardboard
- Semi-automatic assembly
- Interchangeable cover to display different artworks reusing the same display frame Ideal for multi-brand exhibitions and temporalities
- Unfold it to assemble and place cover on top

Video

on pallet

Perfect size to fit in a small car

**Augmented Reality** 