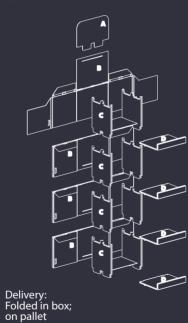

### **Floorstand Reinforced**

SD\_010

- Manufactured in corrugated cardboard
- Double sided, more space for branding
- Designed for quick setup at retail
- Unfold it to assemble, secure trays and place at retail.

Delivery: Folded in box on pallet

Augmented Reality

Load per level 25 Kg.

Space for product

Width 60 cm