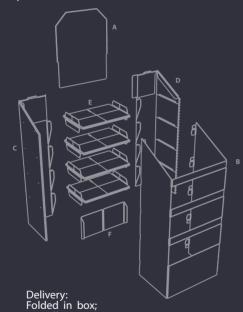

### Floorstand Interchangeable cover

Assemble in 2 Minutes

SD\_001

- Manufactured in corrugated cardboard
- Semi-automatic assembly
- Interchangeable cover to display different artworks reusing the same display frame Ideal for multi-brand exhibitions and temporalities
- Unfold it to assemble and place cover on top