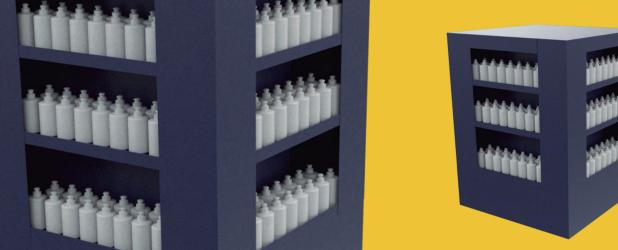

### **Floorstand Reinforced**

SD\_010

- Manufactured in corrugated cardboard
- Double sided, more space for branding
- Designed for quick setup at retail
- Unfold it to assemble, secure trays and place at retail.

Delivery: Folded in box on pallet

Augmented Reality

Load per level 25 Kg.

Space for product

Width 60 cm