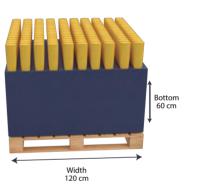

### Pallet Display

#### SD 017

- Manufactured in corrugated cardboard
- Designed for quick and easy setup at retail
- Unfold it to assemble and place at retail.

Tamaño de tarjeta (64 pzas) 28 x 33 cm

**Augmented Reality** 