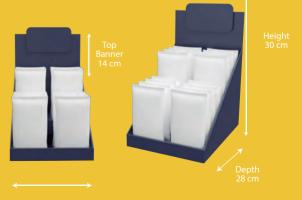

# Endcap One-Piece PDQ Tray

- Manufactured in corrugated cardboard
- Oesigned for quick setup at retail
- Large space for branding

Unfold it to assemble and place at retail.

**Augmented Reality** 

Video