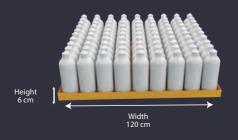

### False Pallet

SD\_018

- Manufactured in corrugated cardboard
- O Designed for quick and easy setup at retail
- Large space for branding

Unfold it to assemble and place at retail.

**Augmented Reality** 