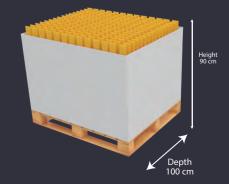

### Pallet Display

#### SD 017

- Manufactured in corrugated cardboard
- Designed for quick and easy setup at retail
- Unfold it to assemble and place at retail.

Tamaño de tarjeta (64 pzas) 28 x 33 cm

**Augmented Reality** 