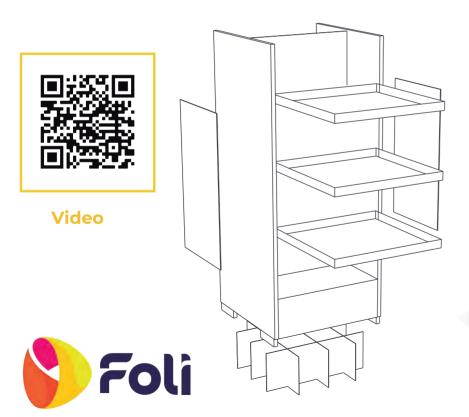

### Floorstand Interchangeable cover

Assemble in 2 Minutes

SD\_001

- Manufactured in corrugated cardboard
- Semi-automatic assembly
- Interchangeable cover to display different artworks reusing the same display frame Ideal for multi-brand exhibitions and temporalities
- Unfold it to assemble and place cover on top

Video

on pallet

Perfect size to fit in a small car

**Augmented Reality** 