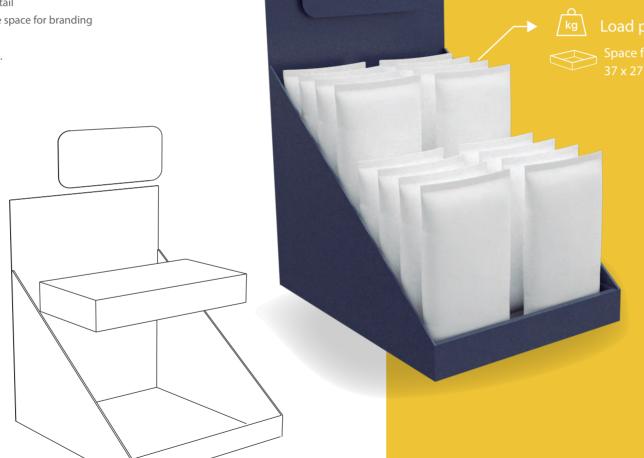

# Endcap One-Piece PDQ Tray

- Manufactured in corrugated cardboard
- Oesigned for quick setup at retail
- Large space for branding

Unfold it to assemble and place at retail.

**Augmented Reality** 

Video