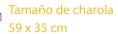

Delivery: Folded in box on pallet

Augmented Reality

Load per level 25 Kg.

Space for product

Width 60 cm