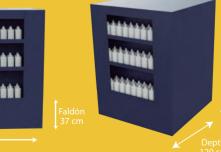

### **Floorstand Reinforced**

SD\_010

- Manufactured in corrugated cardboard
- Double sided, more space for branding
- Designed for quick setup at retail
- Unfold it to assemble, secure trays and place at retail.

Delivery: Folded in box on pallet

Augmented Reality

Load per level 25 Kg.

Space for product

Width 60 cm