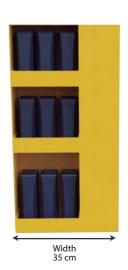

### **Sidekick**

SD\_004

- Manufactured in corrugated cardboard
- Easy to hang system from shelf sides
- Designed for quick setup at retail
- Options for hanging and tray products
- Unfold it to assemble, secure trays and place at retail.

Video

Delivery: Folded in box; on pallet

Augmented Reality

Load per level 1.5 Kg.

Space for product 38 x 10 cm