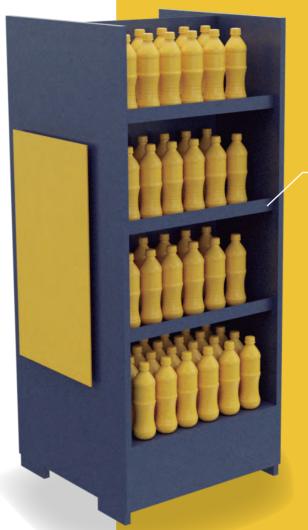

### Floorstand Interchangeable cover

Assemble in 2 Minutes

SD\_001

- Manufactured in corrugated cardboard
- Semi-automatic assembly
- Interchangeable cover to display different artworks reusing the same display frame Ideal for multi-brand exhibitions and temporalities
- Unfold it to assemble and place cover on top

Video

on pallet

Perfect size to fit in a small car

**Augmented Reality** 