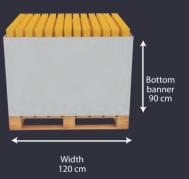

# **Banner Display**With base

SD 014

- Manufactured in SBS board and coroplast
- Semi-automatic assembly
- Ideal for branding
- Unfold it to assemble and place on top of base

Video

**Augmented Reality** 