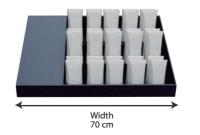

### **Double - sided**

SD 003

- Manufactured in corrugated cardboard
- Pre-built trays
- Double-sided, more space for branding
- Easy to transport
- Unfold it to assemble, secure tray, top and place at retail.

. П П.

Augmented Reality

Space for product
39 x 37 cm

Width 43 cm