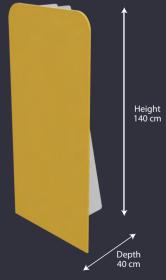

### Floorstand Quick Assembly

SD 002

- Manufactured in corrugated cardboard
- O Designed for extremely quick setup at retail
- Easy to transport
- Optimizes supply chain, eliminates hand assembly
- Unfold it to assemble, secure tray and place at retail.

Video

Perfect size to fit in a small ca

Augmented Reality

Load per level 6 Kg.

Space for product 39 x 37 cm