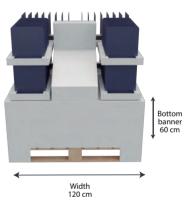

#### SD 017

- Manufactured in corrugated cardboard
- Designed for quick and easy setup at retail
- Unfold it to assemble and place at retail.

Tamaño de tarjeta (64 pzas) 28 x 33 cm

**Augmented Reality** 