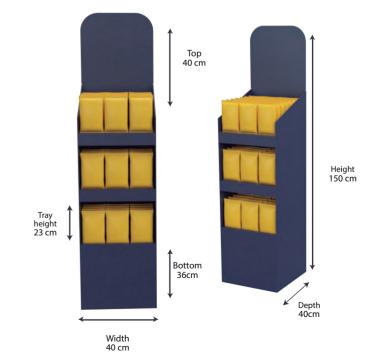

### Floorstand Quick Assembly

SD 002

- Manufactured in corrugated cardboard
- O Designed for extremely quick setup at retail
- Easy to transport
- Optimizes supply chain, eliminates hand assembly
- Unfold it to assemble, secure tray and place at retail.

Video

Perfect size to fit in a small ca

Augmented Reality

Load per level 6 Kg.

Space for product 39 x 37 cm