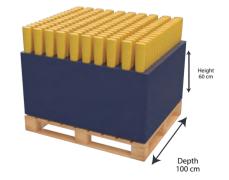

### Pallet Display

#### SD 017

- Manufactured in corrugated cardboard
- Designed for quick and easy setup at retail
- Unfold it to assemble and place at retail.

Tamaño de tarjeta (64 pzas) 28 x 33 cm

**Augmented Reality** 