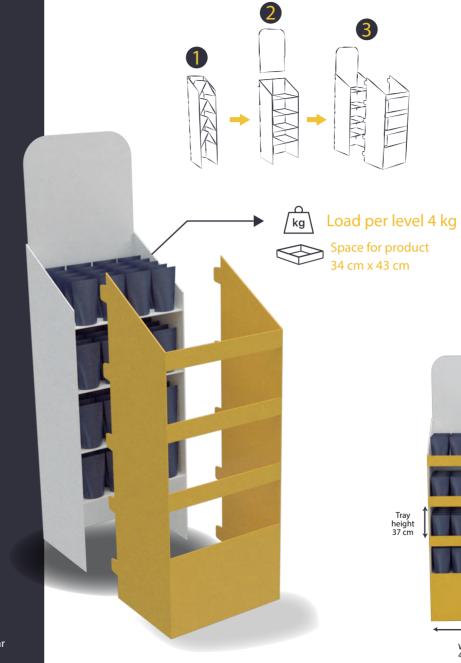

### Floorstand Quick Assembly

SD 002

- Manufactured in corrugated cardboard
- O Designed for extremely quick setup at retail
- Easy to transport
- Optimizes supply chain, eliminates hand assembly
- Unfold it to assemble, secure tray and place at retail.

Video

Perfect size to fit in a small ca

Augmented Reality

Load per level 6 Kg.

Space for product 39 x 37 cm