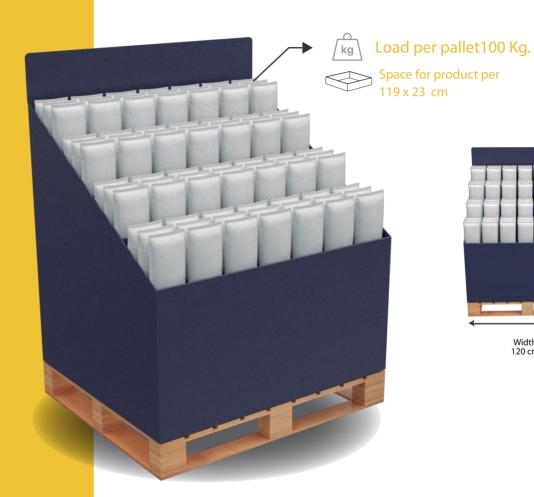

### **Pallet Display**

### **Dump Bin**

SD\_011

- Manufactured in corrugated cardboard
- Designed for quick and easy setup at retail
- Reinforced design supports heavy loads
- Large space for branding

• Unfold it to assemble and place at retail.

Video

Augmented Reality