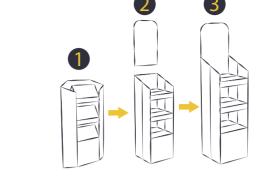

### Floorstand Quick Assembly

SD 002

- Manufactured in corrugated cardboard
- O Designed for extremely quick setup at retail
- Easy to transport
- Optimizes supply chain, eliminates hand assembly
- Unfold it to assemble, secure tray and place at retail.