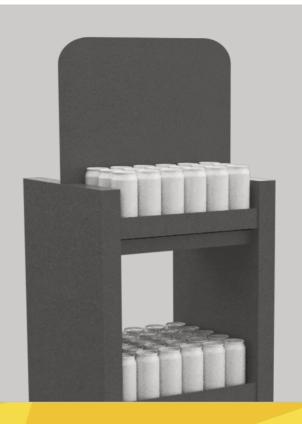

### **Double - sided**

SD 003

- Manufactured in corrugated cardboard
- Pre-built trays
- Double-sided, more space for branding
- Easy to transport
- Unfold it to assemble, secure tray, top and place at retail.

. П П.

Augmented Reality

Space for product
39 x 37 cm

Width 43 cm