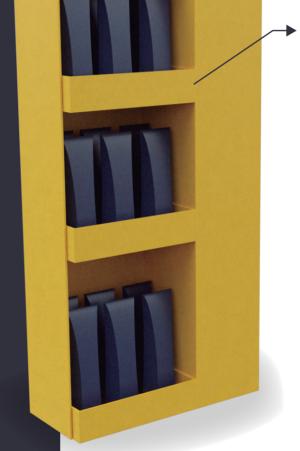

### **Sidekick**

SD\_004

- Manufactured in corrugated cardboard
- Easy to hang system from shelf sides
- Designed for quick setup at retail
- Options for hanging and tray products
- Unfold it to assemble, secure trays and place at retail.

Video

Delivery: Folded in box; on pallet

Augmented Reality

Load per level 1.5 Kg.

Space for product 38 x 10 cm