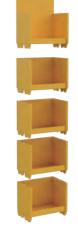

### **Counter One-Piece PDQ Tray**

SD\_020

- Manufactured in corrugated cardboard
- Designed for quick and easy setup at retail
- Ideal for counter product visibility, large space for branding
- Unfold it to assemble and place at retail.

Video

Augmented Reality

Width 38 cm