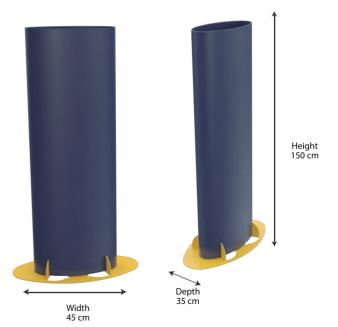

# **Banner Display**With base

SD 014

- Manufactured in SBS board and coroplast
- Semi-automatic assembly
- Ideal for branding
- Unfold it to assemble and place on top of base

Video

**Augmented Reality** 