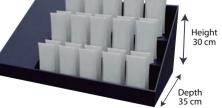

### **Double - sided**

SD 003

- Manufactured in corrugated cardboard
- Pre-built trays
- Double-sided, more space for branding
- Easy to transport
- Unfold it to assemble, secure tray, top and place at retail.

. П П.

Augmented Reality

Space for product
39 x 37 cm

Width 43 cm