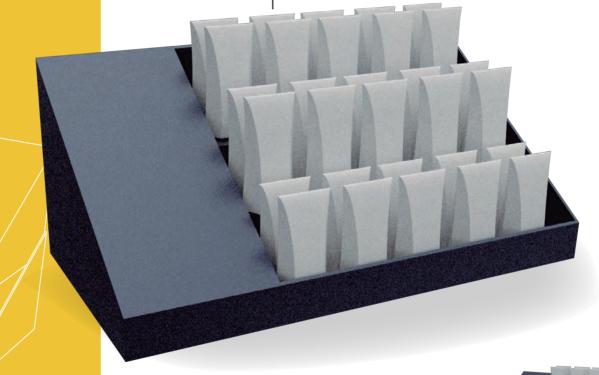

### **Tiered Pallet Display**

#### SD 006

- Manufactured in corrugated cardboard
- Reinforced design supports heavier products
- Unfold it to assemble and place at retail.

**Augmented Reality** 