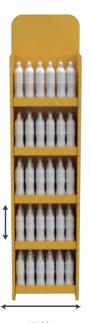

### **Floorstand Reinforced**

SD\_010

- Manufactured in corrugated cardboard
- Double sided, more space for branding
- Designed for quick setup at retail
- Unfold it to assemble, secure trays and place at retail.

Delivery: Folded in box on pallet

Augmented Reality

Load per level 25 Kg.

Space for product

Width 60 cm