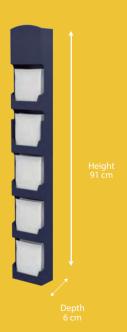

# **Banner Display**With base

SD 014

- Manufactured in SBS board and coroplast
- Semi-automatic assembly
- Ideal for branding
- Unfold it to assemble and place on top of base

Video

**Augmented Reality** 