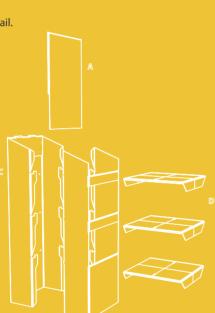

### Floorstand Quick Assembly

SD 002

- Manufactured in corrugated cardboard
- O Designed for extremely quick setup at retail
- Easy to transport
- Optimizes supply chain, eliminates hand assembly
- Unfold it to assemble, secure tray and place at retail.