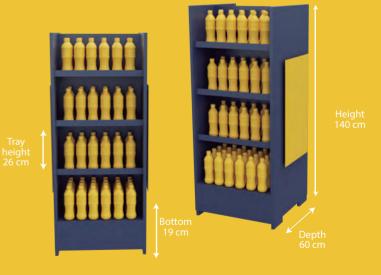

### Floorstand Interchangeable cover

Assemble in 2 Minutes

SD\_001

- Manufactured in corrugated cardboard
- Semi-automatic assembly
- Interchangeable cover to display different artworks reusing the same display frame Ideal for multi-brand exhibitions and temporalities
- Unfold it to assemble and place cover on top

Video

on pallet

Perfect size to fit in a small car

**Augmented Reality** 