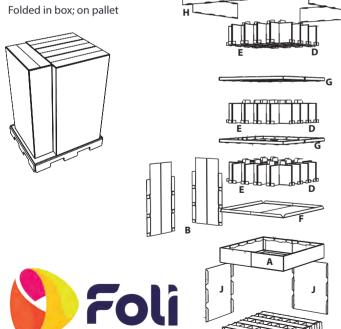

Delivery: Folded in box on pallet

Augmented Reality

Load per level 25 Kg.

Space for product

Width 60 cm