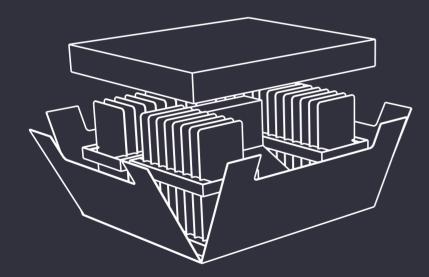

### **Tiered Pallet Display**

#### SD 006

- Manufactured in corrugated cardboard
- Reinforced design supports heavier products
- Unfold it to assemble and place at retail.

**Augmented Reality** 