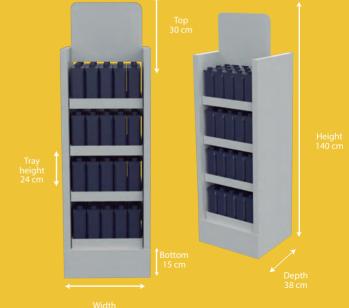

### Floorstand Metallic Reinforced

Assemble in Minute

SD\_009

- Manufactured in corrugated cardboard
- Designed for quick setup at retail
- Metallic reinforced design to support heavier products
- Unfold it to assemble, place metal reinforcements and assemble trays to place at retail.