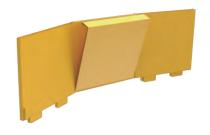

### Floorstand Interchangeable cover

Assemble in 2 Minutes

SD\_001

- Manufactured in corrugated cardboard
- Semi-automatic assembly
- Interchangeable cover to display different artworks reusing the same display frame Ideal for multi-brand exhibitions and temporalities
- Unfold it to assemble and place cover on top

Video

on pallet

Perfect size to fit in a small car

**Augmented Reality** 