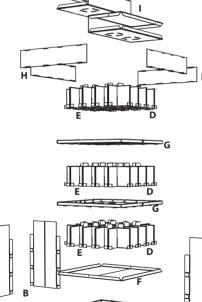

### **Tiered Pallet Display**

#### SD 006

- Manufactured in corrugated cardboard
- Reinforced design supports heavier products
- Unfold it to assemble and place at retail.

**Augmented Reality** 

### **Double sided View**

SD\_008

Delivery:

Manufactured in corrugated cardboard

### **Pallet Display**

### **Dump Bin**

SD\_011

- Manufactured in corrugated cardboard
- Designed for quick and easy setup at retail
- Reinforced design supports heavy loads
- Large space for branding

• Unfold it to assemble and place at retail.

### Pallet Display

#### SD 017

- Manufactured in corrugated cardboard
- Designed for quick and easy setup at retail
- Unfold it to assemble and place at retail.

Tamaño de tarjeta (64 pzas) 28 x 33 cm

**Augmented Reality** 

### False Pallet

SD\_018

- Manufactured in corrugated cardboard
- O Designed for quick and easy setup at retail
- Large space for branding

Unfold it to assemble and place at retail.

**Augmented Reality** 

### **Maxi - Tray**

SD\_019

- Manufactured in corrugated cardboard
- Designed for quick and easy setup at retail
- Easy to stack

• Unfold it to assemble and place at retail.

Video

Augmented Reality

Perfect size to fit in a small car