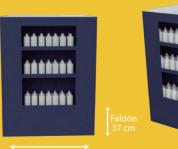

### **Double - sided**

SD 003

- Manufactured in corrugated cardboard
- Pre-built trays
- Double-sided, more space for branding
- Easy to transport
- Unfold it to assemble, secure tray, top and place at retail.

. П П.

Augmented Reality

Space for product
39 x 37 cm

Width 43 cm