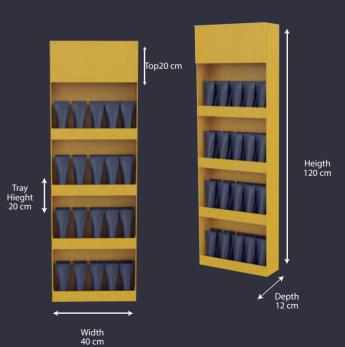

### **Sidekick**

SD\_004

- Manufactured in corrugated cardboard
- Easy to hang system from shelf sides
- Designed for quick setup at retail
- Options for hanging and tray products
- Unfold it to assemble, secure trays and place at retail.

Video

Delivery: Folded in box; on pallet

Augmented Reality

Load per level 1.5 Kg.

Space for product 38 x 10 cm