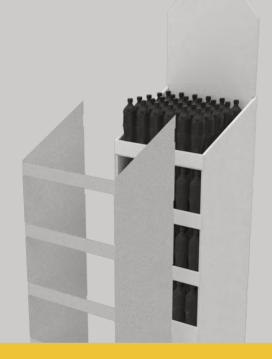

### **Floorstand Reinforced**

SD\_010

- Manufactured in corrugated cardboard
- Double sided, more space for branding
- Designed for quick setup at retail
- Unfold it to assemble, secure trays and place at retail.

Delivery: Folded in box on pallet

Augmented Reality

Load per level 25 Kg.

Space for product

Width 60 cm