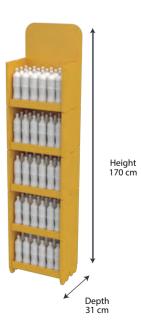

### **Floorstand Reinforced**

SD\_010

- Manufactured in corrugated cardboard
- Double sided, more space for branding
- Designed for quick setup at retail
- Unfold it to assemble, secure trays and place at retail.

Delivery: Folded in box on pallet

Augmented Reality

Load per level 25 Kg.

Space for product

Width 60 cm