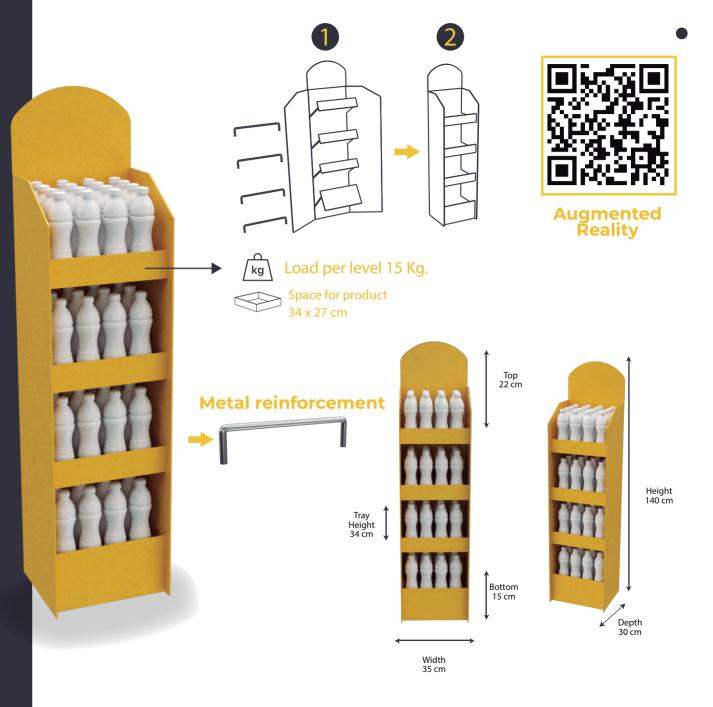

### Floorstand Metallic Reinforced

Assemble in Minute

SD\_009

- Manufactured in corrugated cardboard
- Designed for quick setup at retail
- Metallic reinforced design to support heavier products
- Unfold it to assemble, place metal reinforcements and assemble trays to place at retail.

Video