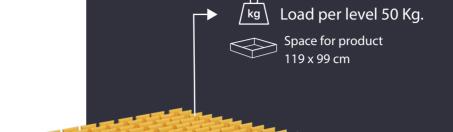

Video

Perfect size to fit in a small ca

Augmented Reality

Load per level 6 Kg.

Space for product 39 x 37 cm