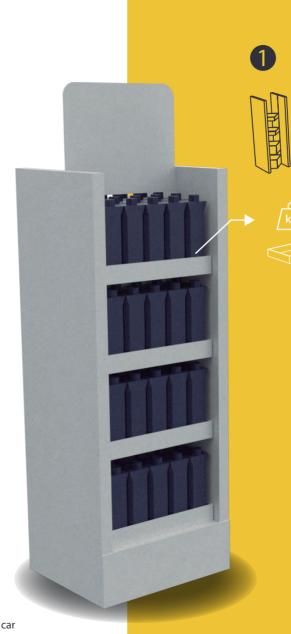

### Floorstand Metallic Reinforced

Assemble in Minute

SD\_009

- Manufactured in corrugated cardboard
- Designed for quick setup at retail
- Metallic reinforced design to support heavier products
- Unfold it to assemble, place metal reinforcements and assemble trays to place at retail.