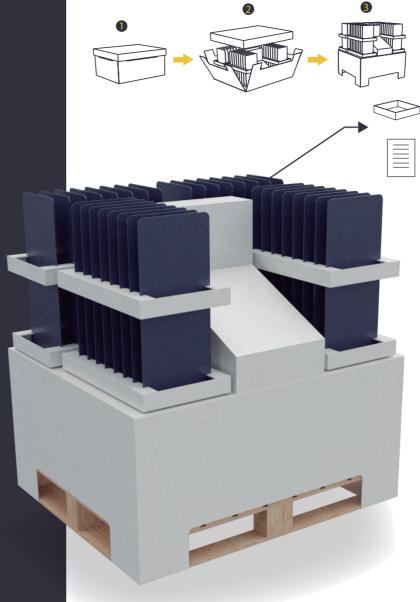

### **Tiered Pallet Display**

#### SD 006

- Manufactured in corrugated cardboard
- Reinforced design supports heavier products
- Unfold it to assemble and place at retail.

**Augmented Reality** 