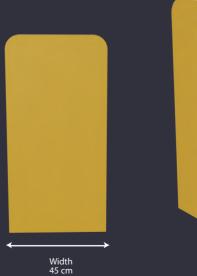

### Floorstand Quick Assembly

SD 002

- Manufactured in corrugated cardboard
- O Designed for extremely quick setup at retail
- Easy to transport
- Optimizes supply chain, eliminates hand assembly
- Unfold it to assemble, secure tray and place at retail.

Video

Perfect size to fit in a small ca

Augmented Reality

Load per level 6 Kg.

Space for product 39 x 37 cm