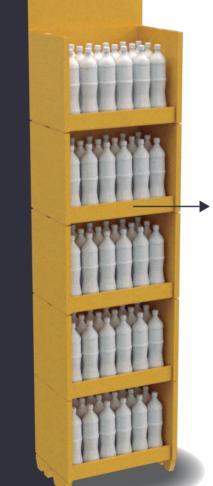

### **Floorstand Reinforced**

SD\_010

- Manufactured in corrugated cardboard
- Double sided, more space for branding
- Designed for quick setup at retail
- Unfold it to assemble, secure trays and place at retail.

Delivery: Folded in box on pallet

Augmented Reality

Load per level 25 Kg.

Space for product

Width 60 cm