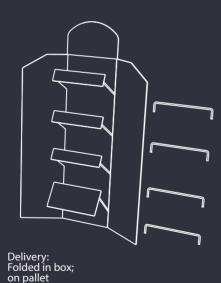

### Floorstand Metallic Reinforced

Assemble in Minute

SD\_009

- Manufactured in corrugated cardboard
- Designed for quick setup at retail
- Metallic reinforced design to support heavier products
- Unfold it to assemble, place metal reinforcements and assemble trays to place at retail.

Video