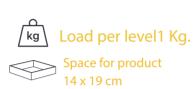

Video

Delivery: Folded in box; on pallet

Augmented Reality

Load per level 1.5 Kg.

Space for product 38 x 10 cm